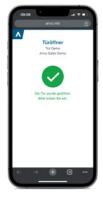

## Easy to use for your parking customers

1. Scan the QR-Code

2. Enter the license plate

2. Open the door & enter