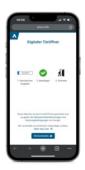

## Easy to use for your parking customers

1. Scan the QR-Code

2. Enter the license plate

2. Open the door & enter