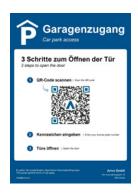

## Easy to use for your parking customers

1. Scan the QR-Code

2. Enter the license plate

2. Open the door & enter