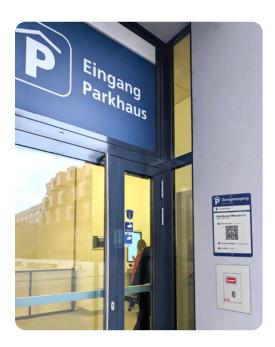

### The alternative to traditional door readers

Easy access for your parking customers! Our online door opener offers the ideal solution for avoiding bulky door readers.

Scan the QR code, enter the license plate, and open the door - effortless access for your parking patrons to your garage or parking facility at any time.

#### **Advantages**

- Intuitive operation Scan the QR code, enter the license plate & open the door.
- No additional hardware next to your entries Only the appropriate signage, an output contact from the Arivo I/O-module and the necessary control wiring for opening the door are required.
- Flexible mounting The signage can be easily mounted on the wall next to the entrance door.
- Only authorized persons have access Access is only granted if the vehicle associated with the entered license plate number is present on-site.