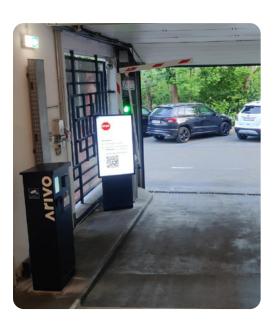

# **Arivo** Entry & Exit Display

For efficient parking management form entrance to exit

The entry and exit displays are a useful addition to your parking equipment, improving overall parking management efficiency.

The displays make relevant info easy to grasp, ensuring a straightforward process for parking users and facilitating a smooth traffic flow during entry and exit.