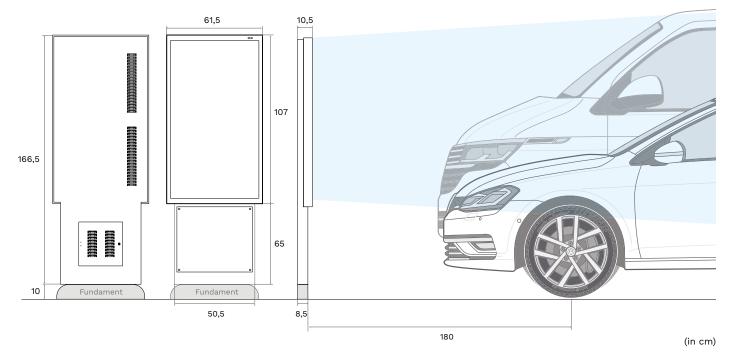

### **Technical information**

Components: Display, housing incl. stand, compute unit, power & network cabling

Screen diagonal: 46"

Dimensions (H x B x T): 166,5 x 61,5 x 10,5 cm

Weight: 67 kg

Color code of the housing: RAL9005

# **Dimensions of the info display**

Factsheet Arivo entry and exit display | Last updated: February 2024

This document is subject to change without notice and may not form part of any contract.