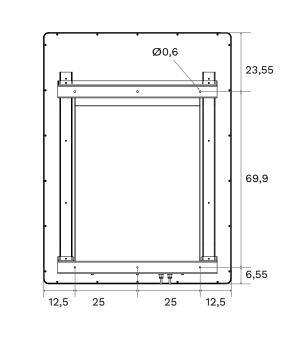

# Dimensions of the free/occupied sign (for side wall mounting)

Dimensions of the free/occupied sign (for wall mounting on the rear)

2,6

(in cm)

Factsheet Arivo free/occupied sign | Last updated: January 2024