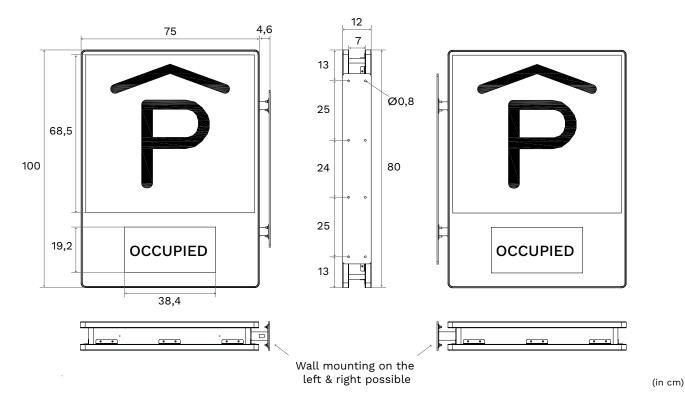

## **Technical information**

- Components: Aluminum frame, steel housing, LED display, wall bracket
- **Dimensions (H x B x T):** 100 x 75 x 12 cm
- Dimensions of the LED display: 38,4 x 19,2 cm
- Certification: CE

# Dimensions of the free/occupied sign (for side wall mounting)

Dimensions of the free/occupied sign (for wall mounting on the rear)

2,6

(in cm)

Factsheet Arivo free/occupied sign | Last updated: January 2024