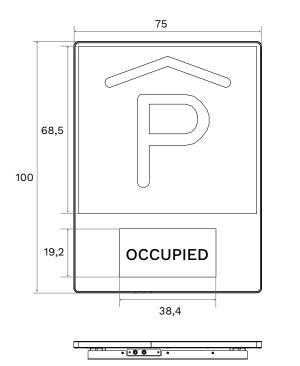

## **Technical information**

- Components: Aluminum frame, steel housing, LED display, wall bracket
- **Dimensions (H x B x T):** 100 x 75 x 12 cm
- Dimensions of the LED display: 38,4 x 19,2 cm
- Certification: CE

# Dimensions of the free/occupied sign (for side wall mounting)

Dimensions of the free/occupied sign (for wall mounting on the rear)

2,6

(in cm)

Factsheet Arivo free/occupied sign | Last updated: January 2024