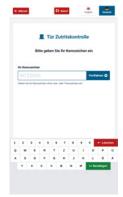

#### **Short-term parkers**

The entrance doors can be unlocked digitally by entering the license plate number of a parked vehicle.