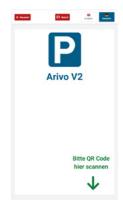

#### Long-term parkers

Parking customers with a longterm parking contract can also open the doors by scanning the QR code on their personal access card.