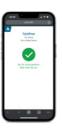

#### **Short-term parkers**

The entrance doors can be unlocked digitally by entering the license plate number of a parked vehicle.