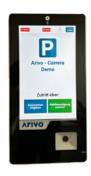

# **Arivo** Door Reader

### **Advantages**

- Intuitive operation & modern design Thanks to a large display (10.1"), a streamlined menu navigation & visual feedback in form of help texts.
- Access card scan

  For long-term parkers or employees via a QR code on the respective access card.
- Flexible mounting