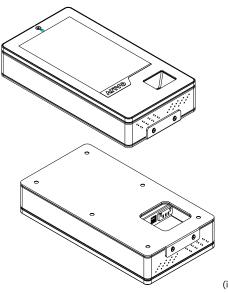

### **Technical information**

Components: Housing, touch display, QR code reader, wall mount, compute unit, intercom (microphone & loudspeaker), power & network cabling

Screen diagonal: 10,1"

**Dimensions (H x B x T):** 35 x 18,5 x 6,8 cm