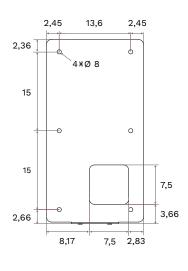

### **Technical information**

Components: Housing, touch display, QR code reader, wall mount, compute unit, intercom (microphone & loudspeaker), power & network cabling

Screen diagonal: 10,1"

**Dimensions (H x B x T):** 35 x 18,5 x 6,8 cm

# Construction services provided by the customer

Piping & cabling: According to Arivo cable diagram

Network connection: CAT7

→ Control line: For integrating your door opener using a potential-free contact

### **Dimensions of the door reader**

(in cm)