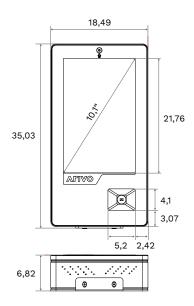

### **Technical information**

Components: Housing, touch display, QR code reader, wall mount, compute unit, intercom (microphone & loudspeaker), power & network cabling

Screen diagonal: 10,1"

**Dimensions (H x B x T):** 35 x 18,5 x 6,8 cm

### **Dimensions of the door reader**

(in cm)