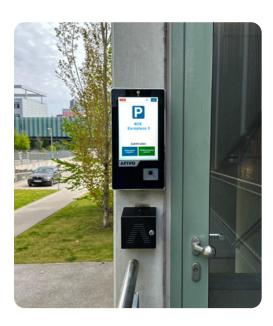

## Easy access for your parking customers 24/7

Simply enter your license plate number and step in - the Arivo Door Reader allows your parking customers to effortlessly open the entrance doors to your parking garage or facility at any time - as long as the vehicle is on the premises.

  The door reader can be easily installed directly beside the entrance door using a wall bracket.
- Weatherproof & robust
  Outdoor installation possible.
- Emergency call function & intercom system
  As back-up & with VoIP function (any telephone number can be stored as an emergency number).