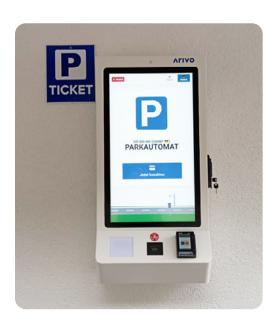

## Cashless payment in less than 10 seconds

Open parking fees can be paid quickly and easily on site using our cashless payment terminal. Parking customers simply have to enter their license plate number and can conveniently pay by card.

Our cashless system, free of moving, maintenance-prone components, ensures a seamless parking space operation. Its intuitive user interface, bright display, and fast processing make it favored among people of all age groups.

#### **Advantages**

- Comfortable, cashless payment
  In <10 seconds; by debit, credit card or mobile (via Apple or Google Pay)
- Intuitive operation & modern design

  Thanks to the large display, simple design, streamlined menu navigation & visual feedback in the form of help texts
- Redeem rewards