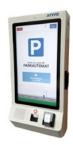

#### **Mounting options for Arivo Cashless**

The cashless payment terminal can be installed both **indoors** and **out-doors** with the right roofing. The terminal can be mounted either

- · free-standing on a stand or
- · via a wall bracket.

### Dimensions of the cashless payment terminal with wall mount

(in cm)