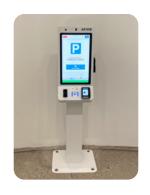

#### **Mounting options for Arivo Cashless**

The cashless payment terminal can be installed both **indoors** and **out-doors** with the right roofing. The terminal can be mounted either

- · free-standing on a stand or
- · via a wall bracket.

#### **Technical information**

- → Components: Housing, touch display, emergency call button, intercom (microphone & loudspeaker), QR code reader, payment terminal, stand or wall bracket, power & network cabling
- Screen diagonal: 31,5"
- **Dimensions (H x B x T):** 52 x 22 x 106 cm
- Weight: 58 kg (85 kg with stand)
- Ocolor code of the housing: RAL9016
- Certification: CE
- Power supply: AC 230V/50Hz max. 600mA
- **→ Maximum output:** 138W