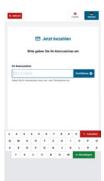

## Cashless payment in less than 10 seconds

Open parking fees can be paid quickly and easily on site using our cashless payment terminal. Parking customers simply have to enter their license plate number and can conveniently pay by card.

#### Simple operation for your parking customers

1. Enter licence plate number 2. Redeem rewards

3. Pay with card

4. Scan invoice via QR code