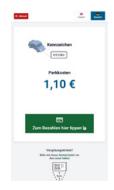

## Cashless payment in less than 10 seconds

Open parking fees can be paid quickly and easily on site using our cashless payment terminal. Parking customers simply have to enter their license plate number and can conveniently pay by card.

#### Simple operation for your parking customers

1. Enter licence plate number 2. Redeem rewards

3. Pay with card

4. Scan invoice via QR code