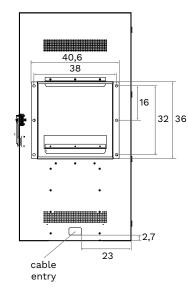

# Construction services provided by the customer

- **→ Foundation:** 50 x 50 and 50 cm deep
- Piping & cabling: According to Arivo cable diagram
- → Network connection: CAT7
- **Roofing:** For outdoor installation

### Dimensions of the cashless payment terminal with wall mount

(in cm)