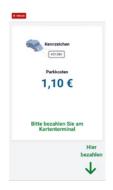

## Cashless payment in less than 10 seconds

Open parking fees can be paid quickly and easily on site using our cashless payment terminal. Parking customers simply have to enter their license plate number and can conveniently pay by card.

#### Simple operation for your parking customers

1. Enter licence plate number 2. Redeem rewards

3. Pay with card

4. Scan invoice via QR code