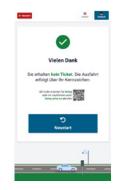

#### Simple operation for your parking customers

1. Enter licence plate number 2. Redeem rewards

3. Pay with card

4. Scan invoice via QR code