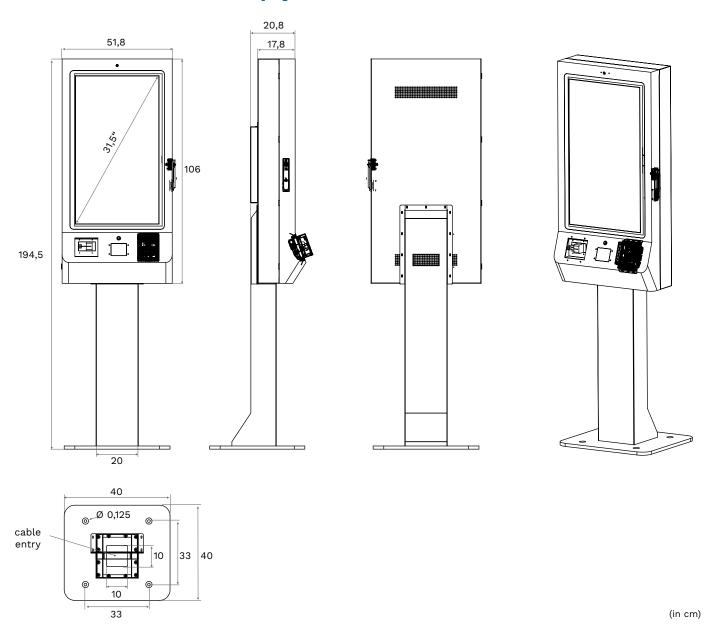

#### **Technical information**

- → Components: Housing, touch display, emergency call button, intercom (microphone & loudspeaker), QR code reader, payment terminal, stand or wall bracket, power & network cabling
- Screen diagonal: 31,5"
- **Dimensions (H x B x T):** 52 x 22 x 106 cm
- Weight: 58 kg (85 kg with stand)
- Ocolor code of the housing: RAL9016
- Certification: CE
- Power supply: AC 230V/50Hz max. 600mA
- **→ Maximum output:** 138W

# Dimensions of the cashless payment terminal with stand

Factsheet Cashless Payment Terminal | Last updated: February 2024

This document is subject to change without notice and may not form part of any contract.