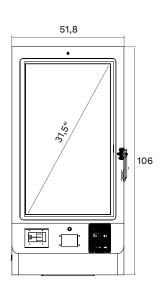

#### **Technical information**

- → Components: Housing, touch display, emergency call button, intercom (microphone & loudspeaker), QR code reader, payment terminal, stand or wall bracket, power & network cabling
- Screen diagonal: 31,5"
- **Dimensions (H x B x T):** 52 x 22 x 106 cm
- Weight: 58 kg (85 kg with stand)
- Ocolor code of the housing: RAL9016
- Certification: CE
- Power supply: AC 230V/50Hz max. 600mA
- **→ Maximum output:** 138W

### Dimensions of the cashless payment terminal with wall mount

(in cm)