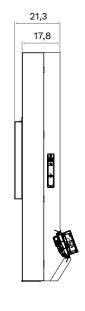

#### **Technical information**

- → Components: Housing, touch display, emergency call button, intercom (microphone & loudspeaker), QR code reader, payment terminal, stand or wall bracket, power & network cabling
- Screen diagonal: 31,5"
- **Dimensions (H x B x T):** 52 x 22 x 106 cm
- Weight: 58 kg (85 kg with stand)
- Ocolor code of the housing: RAL9016
- Certification: CE
- Power supply: AC 230V/50Hz max. 600mA
- **→ Maximum output:** 138W

### Dimensions of the cashless payment terminal with wall mount

(in cm)